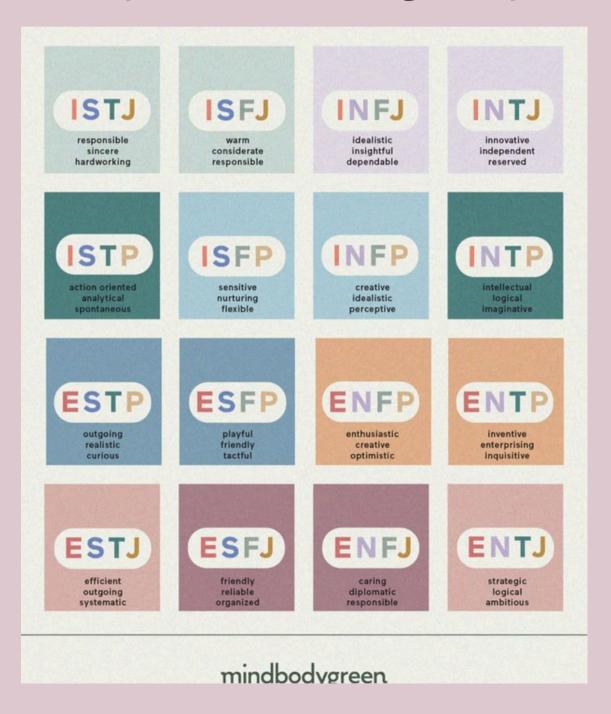

### **MBTI TEST**

### PERSONAL COLOUR ANALYSIS

To help understand your personality type

To help understand your correct colour palette